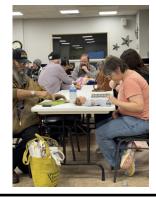

### Bingo With Christ Lutheran

Thank you Christ Lutheran for bringing treats and playing bingo with the members!

Putt Golf The members enjoyed a game of putt putt golf with one of our volunteer's Mikayla.